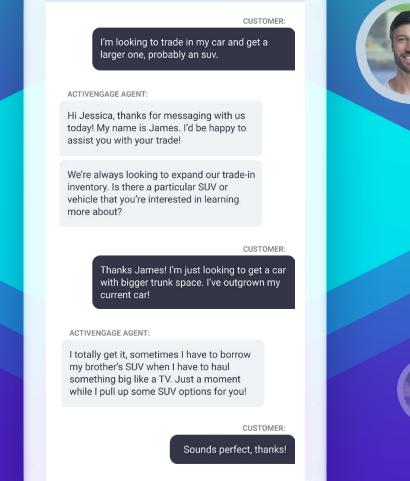

# **Fully-Managed Solutions**

ActivEngage provides the most trusted managed messaging services and software to dealerships, automotive groups, and manufacturers around the world. With ActivEngage's professional team of Customer Engagement Experts trained to answer inquiries and generate additional sales opportunities on your behalf, your team can focus on what they do best: selling cars.