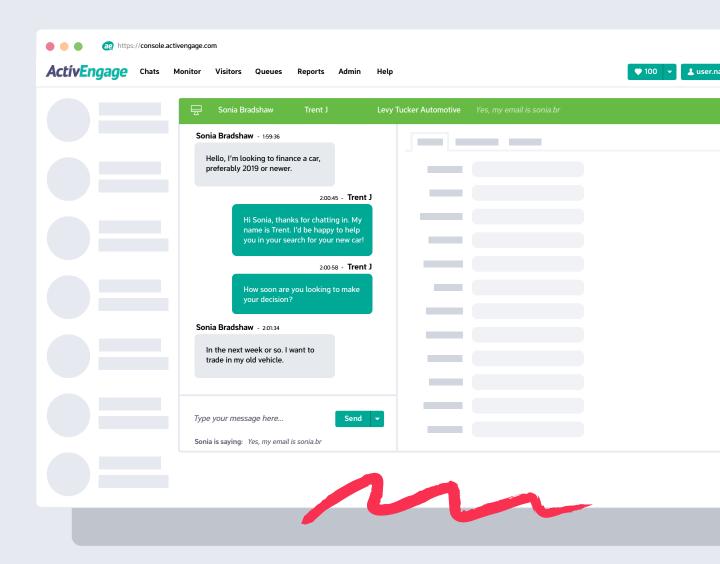

# Self-Managed Software Solutions

ActivEngage offers its proprietary web-based software so that your own staff can connect and build relationships with online customers in real-time. ActivEngage has ranked four times as a Top Rated Chat Product Award Winner in the DrivingSales Dealer Satisfaction Awards and is a five-time Award Winner in the Dealers' Choice Awards.