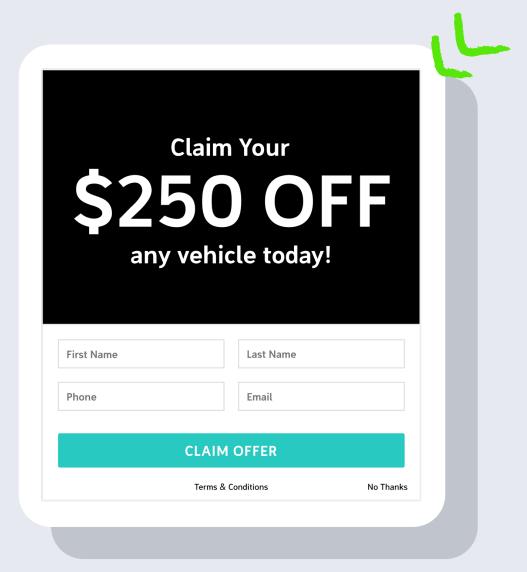

ActivTarget Offer Example

#### ActivTarget

Behavioral incentives that increase lead volume & boost test drives.

https://www.activengage.com/activtarget/

\$379 per month